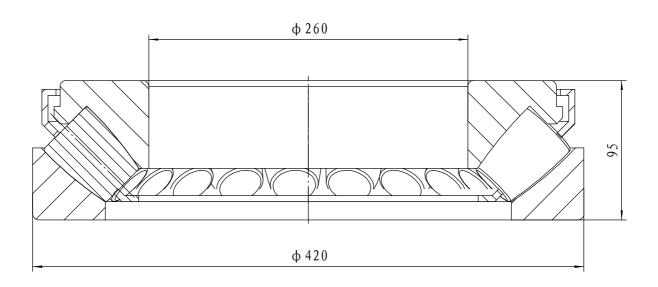

| 07     | cage         |  |   |    | brass                     |                                                                                                                                                                                                           |      |         |  |
|--------|--------------|--|---|----|---------------------------|-----------------------------------------------------------------------------------------------------------------------------------------------------------------------------------------------------------|------|---------|--|
| 04     | roller       |  |   |    | steel GCr15-GB/T18254     |                                                                                                                                                                                                           |      |         |  |
| 02     | shaft washer |  |   |    | steel GCr15SiMn-GB/T18254 |                                                                                                                                                                                                           |      |         |  |
| 01     | house washer |  |   |    | steel GCr15SiMn-GB/T18254 |                                                                                                                                                                                                           |      |         |  |
| serial | Name         |  | 0 | ty | Material                  | weight                                                                                                                                                                                                    | (kg) | 49.0 KG |  |
|        |              |  |   |    | Thrust roller bearing     | 29352 E  Add: D1805, No. 3 Lianmeng road, Luoyang, Henan, China. Postal: 471003 Phone: +86-379-68611678 Fax: +86-379-68611679 E-mail: salesMjch-bearing.com  Luoyang Jiecheng Bearing Technology Co., Ltd |      |         |  |